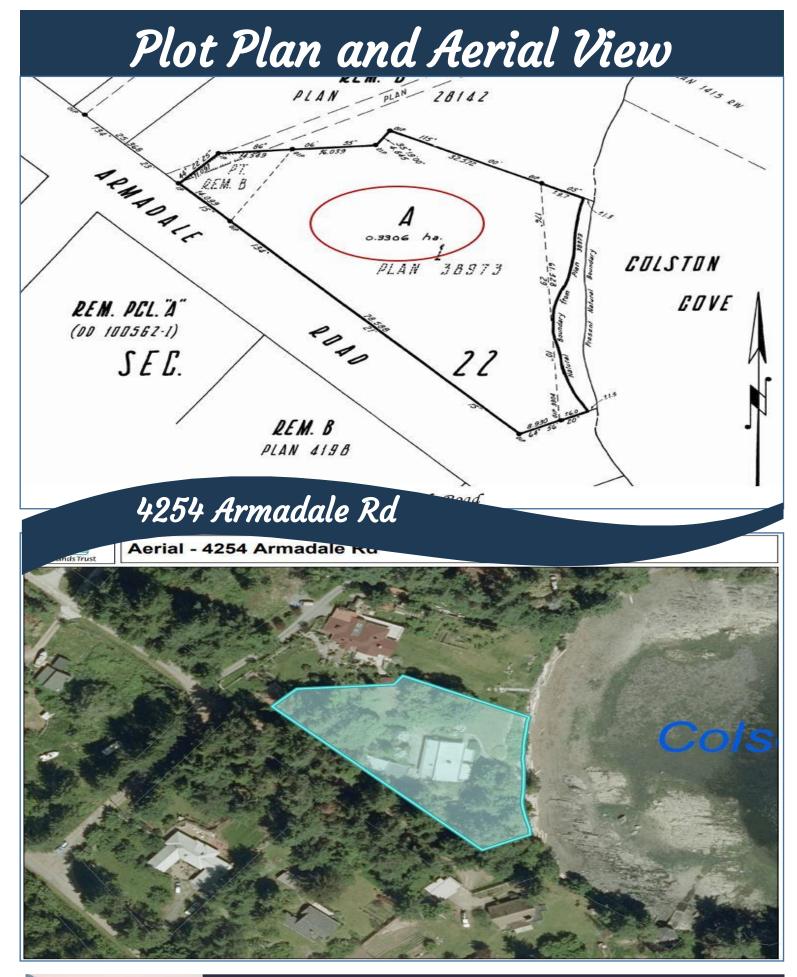

#### 4254 Armadale Rd

Year Built (est): 1979 Lot Acres: 0.82 Bedrooms: 2 + den Bathrooms: 2 Fin SqFt: 1773 Unfin SqFt: 1828 Bsmt: Full walk-out, Unfinished Bsmt Ht: Over height Water: Drilled Well Waste: Septic System Driveway: Paved

Foundation: Concrete Poured Roof: Metal Ext Fin: Wood Heat: Hot water baseboard, Wood burning fireplace, electric baseboard in basement Lot Features: - Oceanfront with

expansive view - Easy access to beach on concrete stairs - Total Privacy